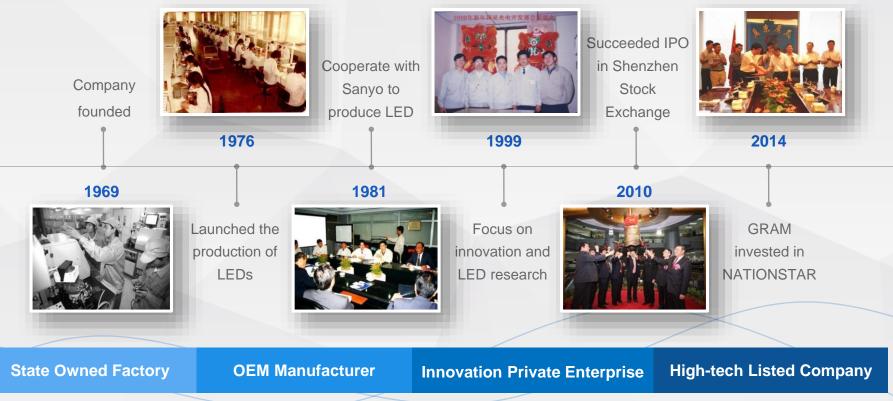

# WELCOME

Foshan NationStar Optoelectronics Cooperation has been driven by innovation and technology development from a small factory to an outstanding high-tech enterprise, not only listed among the top native LED companies, but also listed in the Shenzhen stock market.