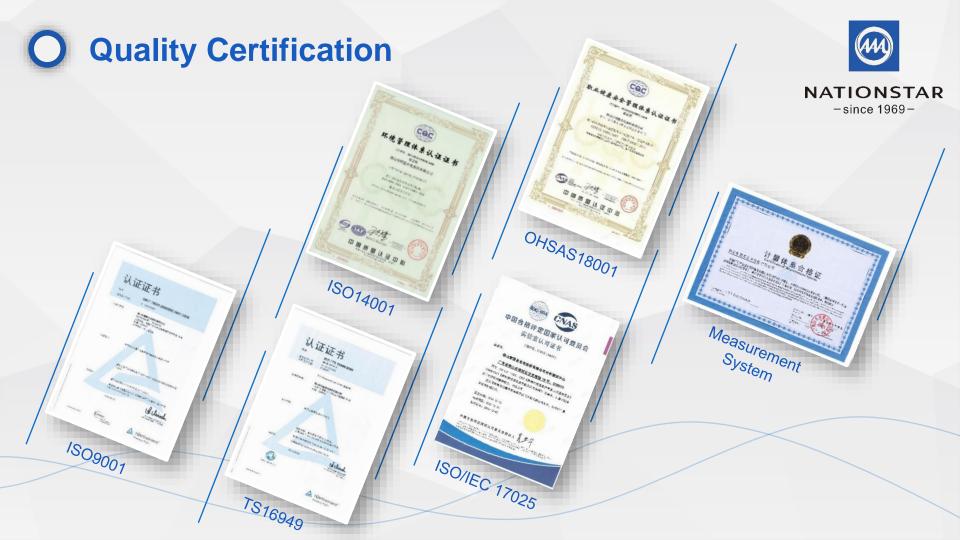

#### The Production Base of LED Chips

Land Area : 32,000m<sup>2</sup> Building Area : 60,000 m<sup>2</sup>

Midstream-LED Packaging

**Upstream-Chips** 

- Post-Doctoral Science Research Workstation;
- > The Local and National United Engineering Laboratory of Semiconductor Lighting Materials and LEDs;
- CNAS Laboratory Accreditation Certificate;
- > Optoelectronics Engineering Technology Research & Development Centre of Guangdong Province;
- > The Provincial Engineering Laboratory of Semiconductor Lighting Materials and LEDs.