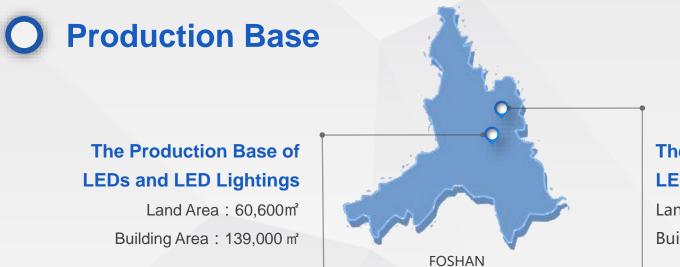

#### The Production Base of LED Chips

Land Area : 32,000m<sup>2</sup> Building Area : 60,000 m<sup>2</sup>

Midstream-LED Packaging

**Upstream-Chips** 

- Post-Doctoral Science Research Workstation;
- > The Local and National United Engineering Laboratory of Semiconductor Lighting Materials and LEDs;
- CNAS Laboratory Accreditation Certificate;
- > Optoelectronics Engineering Technology Research & Development Centre of Guangdong Province;
- > The Provincial Engineering Laboratory of Semiconductor Lighting Materials and LEDs.