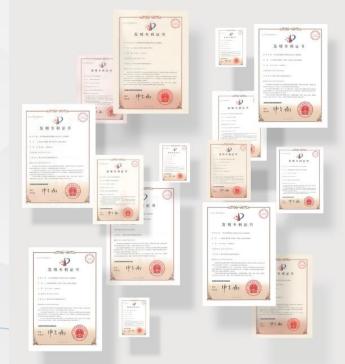

By now, NATIONSTAR has applied for more than 400 patents, more than 330 of which are issued.

0.2W 0921

0.5W 1530

0.5W 1735

4545 VLED

6060 VLED

2020 UV-A

4545 UV-A