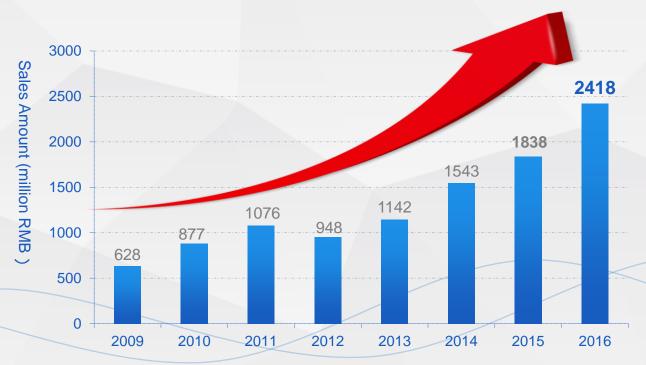

### O LED Lightings

Average 25% annual sales volume growth in the past 10 years.

2016 sales amount : **\$356m**, increased by **31.54%**.