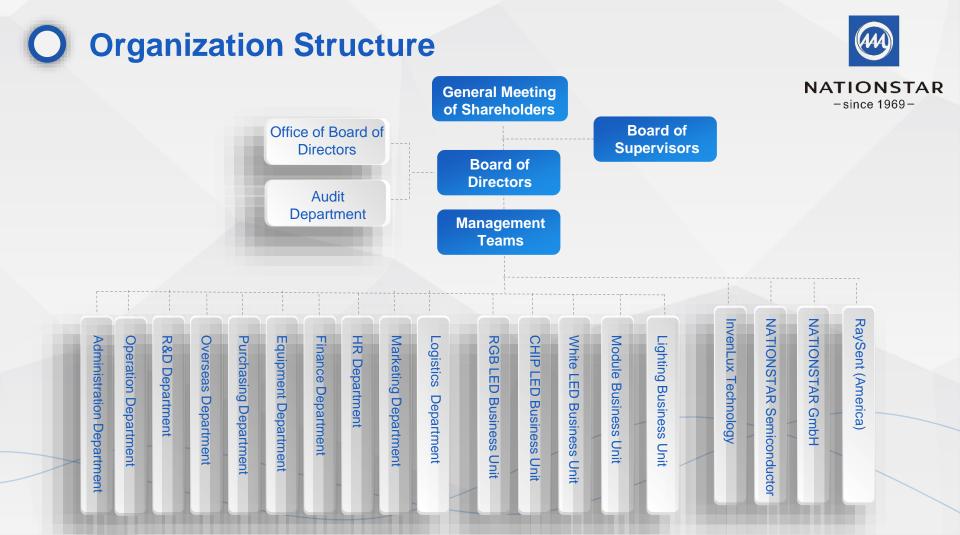

# FOSHAN NATIONSTAR

C

NATIONSTAR, lighting up the world.

JUN. 2017





# WELCOME

Foshan NationStar Optoelectronics Cooperation has been driven by innovation and technology development from a small factory to an outstanding high-tech enterprise, not only listed among the top native LED companies, but also listed in the Shenzhen stock market.













#### The Production Base of LED Chips

Land Area : 32,000m<sup>2</sup> Building Area : 60,000 m<sup>2</sup>











Midstream-LED Packaging

**Upstream-Chips** 











- Post-Doctoral Science Research Workstation;
- > The Local and National United Engineering Laboratory of Semiconductor Lighting Materials and LEDs;
- CNAS Laboratory Accreditation Certificate;
- > Optoelectronics Engineering Technology Research & Development Centre of Guangdong Province;
- > The Provincial Engineering Laboratory of Semiconductor Lighting Materials and LEDs.













By now, NATIONSTAR has applied for more than 400 patents, more than 330 of which are issued.

























0.2W 0921







0.5W 1530

0.5W 1735



4545 VLED



6060 VLED



2020 UV-A



4545 UV-A













**Outdoor** Application

Indoor Application

**REESTAR Series** 

**Fine Pitch Application** 

Major Applications



LED Display for Large-scale Military Parade

LED Display for