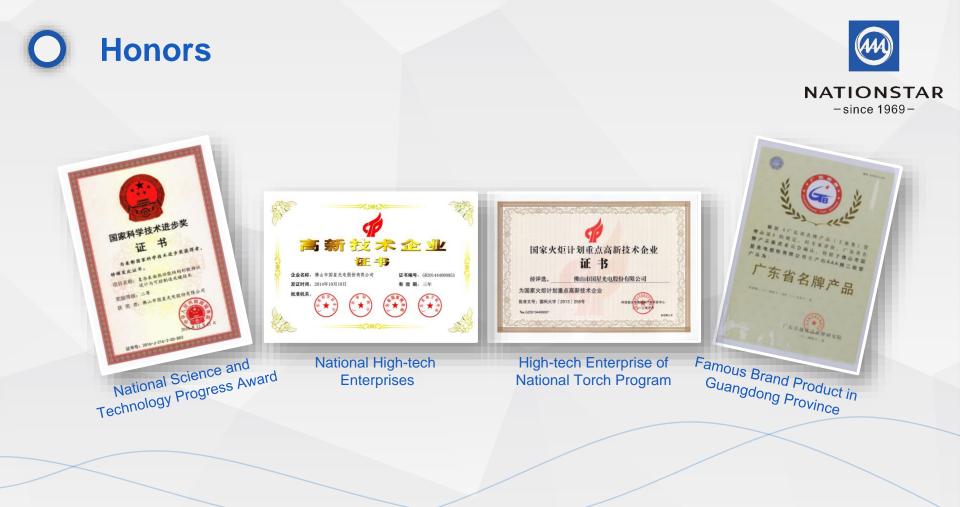

By now, NATIONSTAR has applied for more than 400 patents, more than 330 of which are issued.

0.2W 0921

0.5W 1530

0.5W 1735

4545 VLED

6060 VLED

2020 UV-A

4545 UV-A